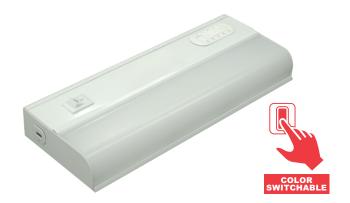

## LUCB Series LED UNDER CABINET LIGHTING

The LUCB LED Under Cabinet Lighting series offers uniform and efficient LED illumination. Available in lengths from 9" to 42", this low-profile luminaire features field-selectable color temperatures in 2700K, 3000K, 3500K, 4000K and 5000K CCT. Perfectly suited for new install or remodel applications, the slim design seamlessly integrates under cabinets and shelves for optimal task lighting. Enjoy easy installation with built-in driver, captive screws, and knockouts.

## **FEATURES & BENEFITS**

- Durable steel housing and polycarbonate lens
- Slim 1" profile
- Available in 7 lengths from 9" to 42"
- Snap-fit white housing and mounting plate for easy access and installation
- Rear and side panel punch-in electrical connectors for easy wiring
- On/Off rocker switch and color selection switch conveniently located on outside of enclosure
- Easily switchable between 2700K, 3000K, 3500K, 4000K, and 5000K CCT
- CRI ≥90