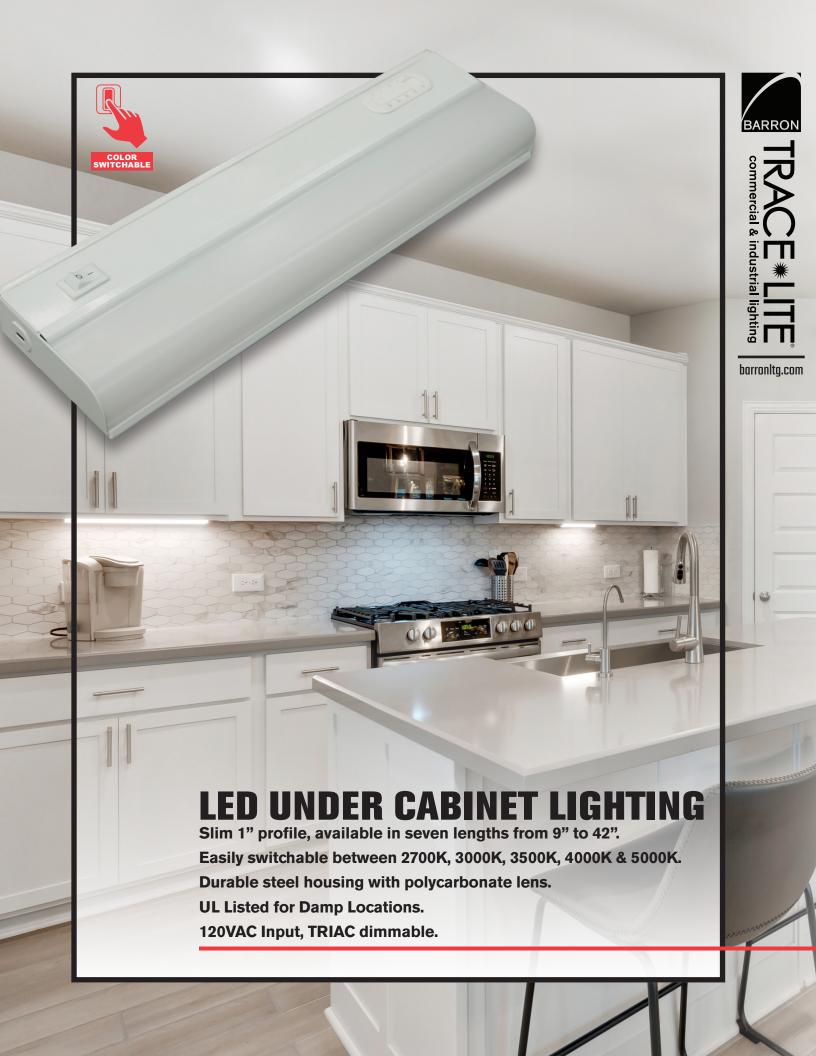

## LUCB Series LED UNDER CABINET LIGHTING

The LUCB LED Under Cabinet Lighting series offers uniform and efficient LED illumination. Available in lengths from 9" to 42", this low-profile luminaire features field-selectable color temperatures in 2700K, 3000K, 3500K, 4000K and 5000K CCT. Perfectly suited for new install or remodel applications, the slim design seamlessly integrates under cabinets and shelves for optimal task lighting. Enjoy easy installation with built-in driver, captive screws, and knockouts.

## **FEATURES & BENEFITS**

- Durable steel housing and polycarbonate lens
- Slim 1" profile
- Available in 7 lengths from 9" to 42"
- Snap-fit white housing and mounting plate for easy access and installation
- Rear and side panel punch-in electrical connectors for easy wiring
- On/Off rocker switch and color selection switch conveniently located on outside of enclosure
- Easily switchable between 2700K, 3000K, 3500K, 4000K, and 5000K CCT
- CRI ≥90

- L70 > 100,000hrs
- Built-in integral 120V electronic driver, TRIAC dimmable
- UL Listed for Damp Locations
- · Complies with FCC Part 15, class B
- Complies with ANSI/IEEE C62.41.1-2002, surge immunity protection (2.5kV)
- Five year warranty (terms and conditions apply)