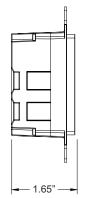

udes LiteLogic wireless Bluetooth® mesh technology
- · Easy on/off and dimming control
- Ideal for retrofit applications, 120-277VAC (neutral wire required)
- · Status indicator light

#### **SPECIFICATIONS**

#### Electrical:

• Input Voltage: 120-277VAC • Frequency: 50/60Hz • Input Current: 10mA max

#### Bluetooth:

• Transmit Range: 100' max

• Radio Frequency: 2.4GHz ± 75MHz

• Bluetooth Version: 5.0

### Construction:

· Housing: UL 94-5VA

• IP Rating: IP20, Indoor Use Only

• Finish: White

• Operating Temperature: 0°C to 40°C (32°F to 104°F)

• Storage Temperature: -30°C to 85°C (-22°F to 185°F)

#### Testing & Compliance:

• UL Listed, complies to UL 60730, UL 1376, RohS (UL model: WP1013S)

### Warranty:

· Five year warranty (terms and conditions apply)

#### **Dimensions**































# ORDERING INFORMATION (Example: LE-SW3)

Model Description LE-SW3 Bluetooth 120-277VAC Wall Switch, 3 Button, White Finish, Neutral Wire Required

Note: Fixtures must be equipped with LiteLogic Bluetooth modules to control fixtures with switch