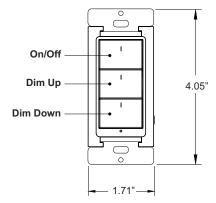

cludes LiteLogic wireless Bluetooth® mesh technology
- · Easy on/off and dimming control
- Ideal for retrofit applications, 120-277VAC (neutral wire required)
- · Status indicator light

#### **SPECIFICATIONS**

#### Electrical:

• Input Voltage: 120-277VAC • Frequency: 50/60Hz • Input Current: 10mA max

#### Bluetooth:

• Transmit Range: 100' max

• Radio Frequency: 2.4GHz ± 75MHz

• Bluetooth Version: 5.0

### Construction:

· Housing: UL 94-5VA

• IP Rating: IP20, Indoor Use Only

• Finish: White

• Operating Temperature: 0°C to 40°C (32°F to 104°F)

• Storage Temperature: -30°C to 85°C (-22°F to 185°F)

#### Testing & Compliance:

• UL Listed, complies to UL 60730, UL 1376, RohS (UL model: WP1013S)

### Warranty:

· Five year warranty (terms and conditions apply)

#### **Dimensions**































# ORDERING INFORMATION (Example: LE-SW3)

Model Description LE-SW3 Bluetooth 120-277VAC Wall Switch, 3 Button, White Finish, Neutral Wire Required

Note: Fixtures must be equipped with LiteLogic Bluetooth modules to control fixtures with switch